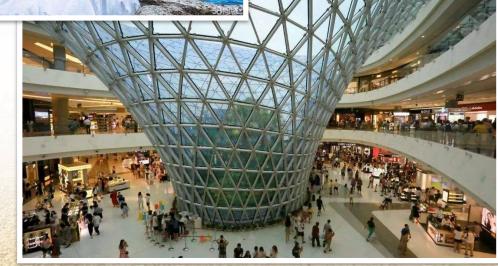

## **Duty Free Shopping Center**

Construction area: 120,000m<sup>2</sup> Commercial area: 72,000m<sup>2</sup>
The world's largest single duty-free shop, 38km east of the hotel