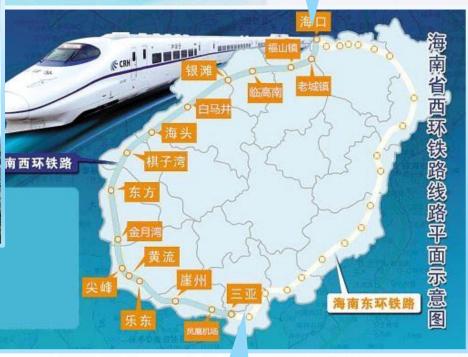

## **Haikou Meilan International Airport**

1.5 hours high-speed rail from the airport to Sanya

Sanya