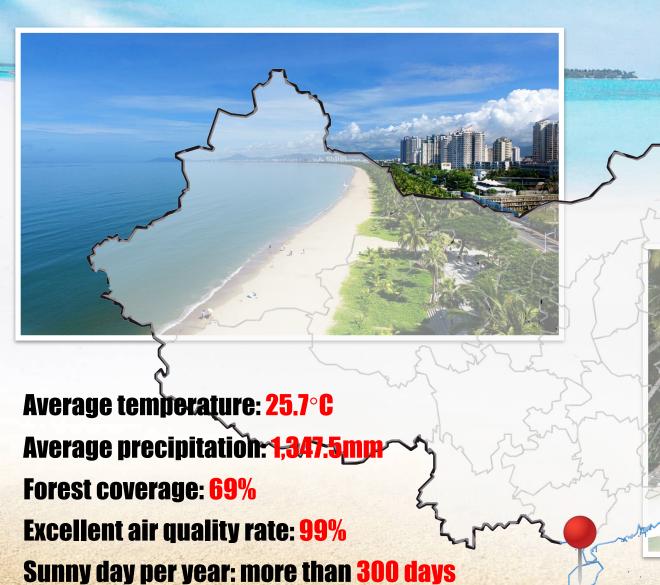

# China International Corporative Beach Games 2024

Dec.4th - 9th · Sanya China

**Sea water transparency: 5m~16m** 

Landarea: 1,919 km²
Maritime territory: 3,500km²
Coastline: 259 km
19 bays
10 major islands

## \* A specially endowed tourist resort

**Pillar industry: Integrated Tourism** 

**Year-round overnight visitors: over 20 million** 

**GDP of 2023: over 13.5 billion US dollars** 