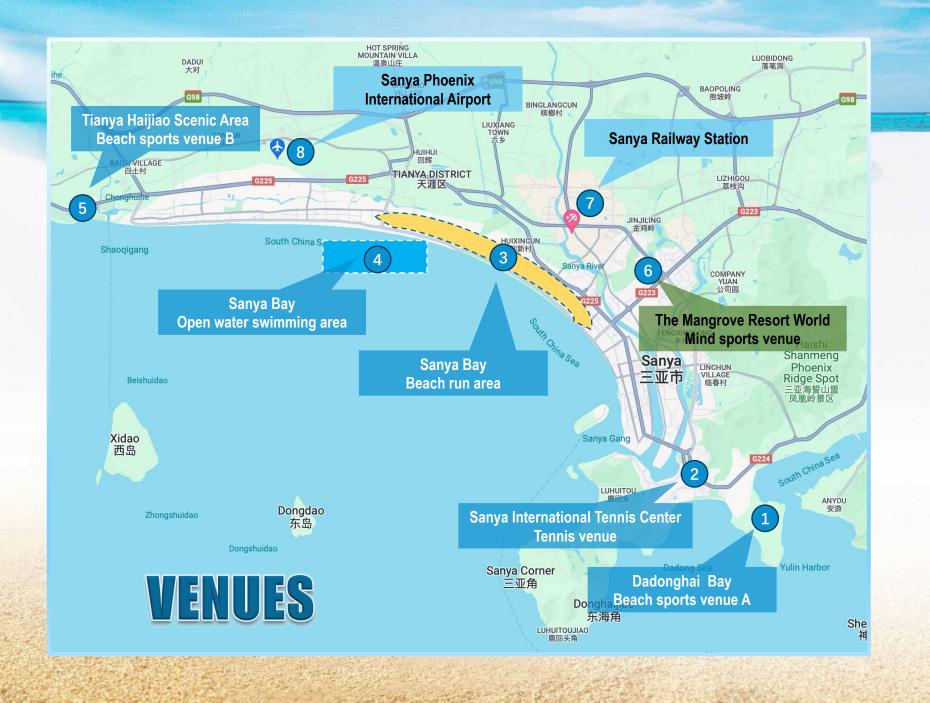

## **The Mangrove Resort World**

A 5-Star hotel in central city

Centralized accommodation and dining
Free shuttle bus between hotel and venues

Room: \$70-80 per night (breakfast included)

Meal: \$15-20 per meal (buffet)

## **Sanya Phoenix International Airport**

Shuttle bus will be provided between the airport and the hotel

## **Dadonghai Bay**

A beautiful seaside bath. Beach spots venues A 10km southeast of the hotel

## Tianya Haijiao Park

Called as "edge of the heaven, corner of the sea"
Beach spots venues B, 16km west of the hotel

A beautiful seaside promenade, area of Beach Run and Open Water Swimming, 3km west of the hotel

**Tropical Paradise Forest Park** 

A scenic hiking destination with rich topical plants & wildlife, 20km east of the hotel